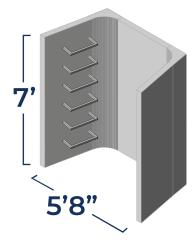

### **STANDARD DEMINSIONS**

\*Width measurements are based on inside demensions