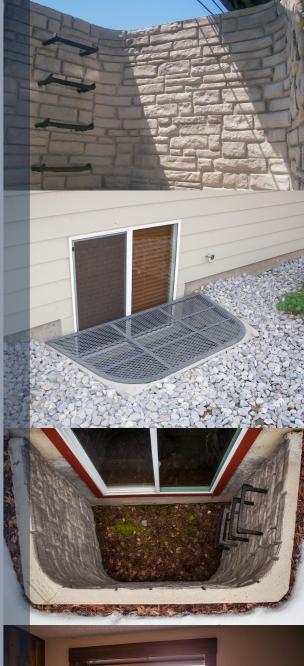

# WINDOW WELLS

Safety for your family is the most important benefit and the real need for Window Wells. They meet all egress requirements, have a permanent ladder and will never move or settle.

Our professional drivers will deliver and install them. Connect with our team to learn more.

#### WINDOW WELL COVERS

Window Well Covers help prevent people, animals and debris from falling into your egress window space. Made of metal and powder coated in grey, these covers are strong and durable. They're equipped with a lightweight hatch for escape in an emergency.