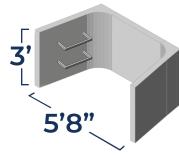

### **STANDARD DEMINSIONS**

\*Width measurements are based on inside demensions