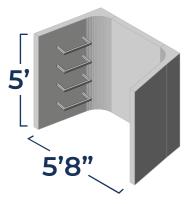

### **STANDARD DEMINSIONS**

\*Width measurements are based on inside demensions