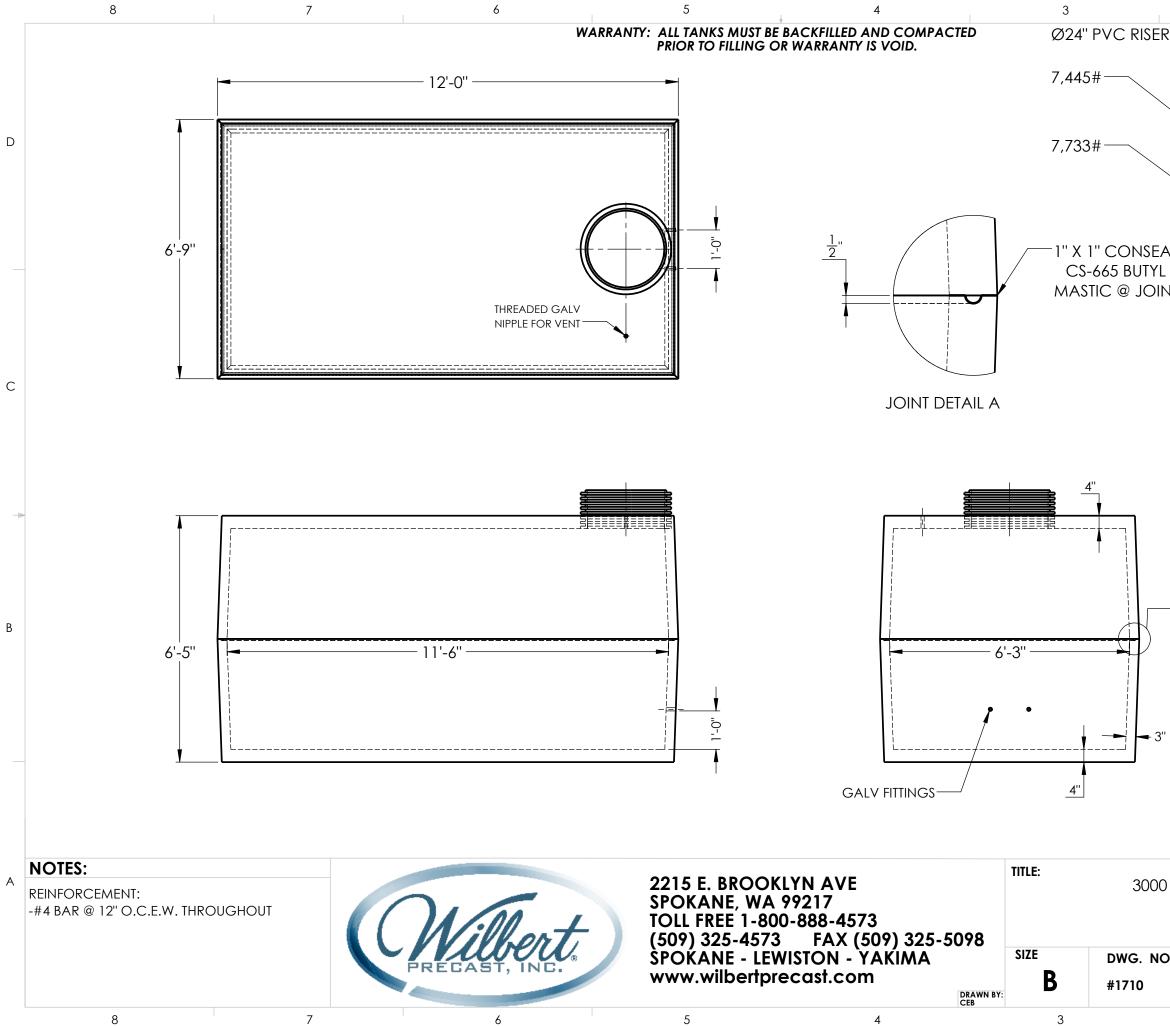

| 10.                         |                                                             | SCALE:                                                                                  |                         | DATE:             |   |   |
|-----------------------------|-------------------------------------------------------------|-----------------------------------------------------------------------------------------|-------------------------|-------------------|---|---|
| 0 GALLON 2-PIECE WATER TANK |                                                             |                                                                                         |                         |                   |   |   |
| 3"                          | pvc risers<br>Lids can b<br><u>excavatic</u><br>12'' larger | DAPTERS Ø24'<br>Ø24'' OR Ø3<br>E INSULATED<br><u>DN:</u><br>E EACH WAY<br>ER ON TOP 3'- | d"<br>OR NOM<br>THAN TA | N-INSULATED       |   |   |
| -A                          | CAN BE LO                                                   | ED FITTING OF<br>2". CUSTOM<br>CATED ANYV<br>SS HOLE OPTIC                              | HERE IN                 | TITINGS<br>I TANK |   | В |
|                             | <u>BEDDING:</u><br>4" PEA GRA                               | VEL (NO WA                                                                              | TER PRES                | SENT)             | - | - |
|                             |                                                             |                                                                                         |                         |                   |   | С |
| EAL<br>'L<br>INT            |                                                             |                                                                                         |                         |                   |   |   |
|                             |                                                             |                                                                                         |                         |                   |   | D |
| R                           | 2                                                           |                                                                                         |                         | 1                 |   |   |