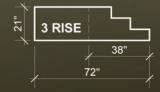

# PRECAST STEPS MEASUREMENTS

48"

### **✓** MEASURING

- 1. Measure overall height from grade to bottom of threshold.
- 2. Determine number of risers from chart on back page.
- 3. Allow minimum gap between platform and threshold.
  - A. 1/2" maximum for disabilities.
  - B. 1" maximum is standard.