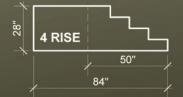

# PRECAST STEPS MEASUREMENTS

48"

### **✓** MEASURING

- 1. Measure overall height from grade to bottom of threshold.
- 2. Determine number of risers from chart on back page.
- 3. Allow minimum gap between platform and threshold.
  - A. 1/2" maximum for disabilities.
  - B. 1" maximum is standard.