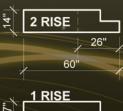

### **✓** MEASURING

- 1. Measure overall height from grade to bottom of threshold.
- 2. Determine number of risers from chart on back page.
- 3. Allow minimum gap between platform and threshold.
  - A. 1/2" maximum for disabilities.
  - B. 1" maximum is standard.