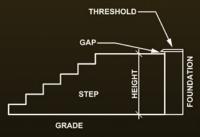

### **✓** MEASURING

- 1. Measure overall height from grade to bottom of threshold.
- 2. Determine number of risers from chart on back page.
- 3. Allow minimum gap between platform and threshold.
  - A. 1/2" maximum for disabilities.
  - B. 1" maximum is standard.