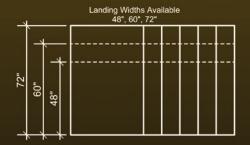

# PRECAST STEPS MEASUREMENTS

48"

### **AVAILABLE OPTIONS**

- 1 to 6 Risers
- Available with or without platform
- Black Wrought-Iron Railings (powder coating on request)
- Side Entry available upon request