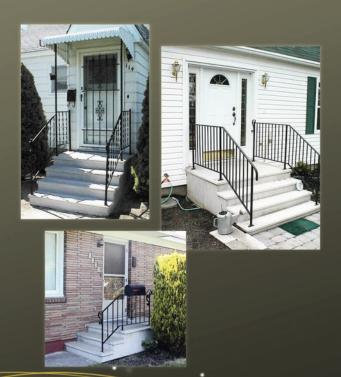

### **AVAILABLE OPTIONS**

- 1 to 6 Risers
- Available with or without platform
- Black Wrought-Iron Railings (powder coating on request)
- Side Entry available upon request