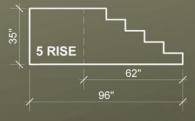

# PRECAST STEPS MEASUREMENTS

48"

### **✓** MEASURING

- 1. Measure overall height from grade to bottom of threshold.
- 2. Determine number of risers from chart on back page.
- 3. Allow minimum gap between platform and threshold.
  - A. 1/2" maximum for disabilities.
  - B. 1" maximum is standard.