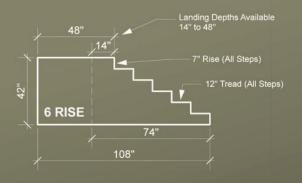

# PRECAST STEPS MEASUREMENTS

48"

### **✓** MEASURING

- 1. Measure overall height from grade to bottom of threshold.
- 2. Determine number of risers from chart on back page.
- 3. Allow minimum gap between platform and threshold.
  - A. 1/2" maximum for disabilities.
  - B. 1" maximum is standard.